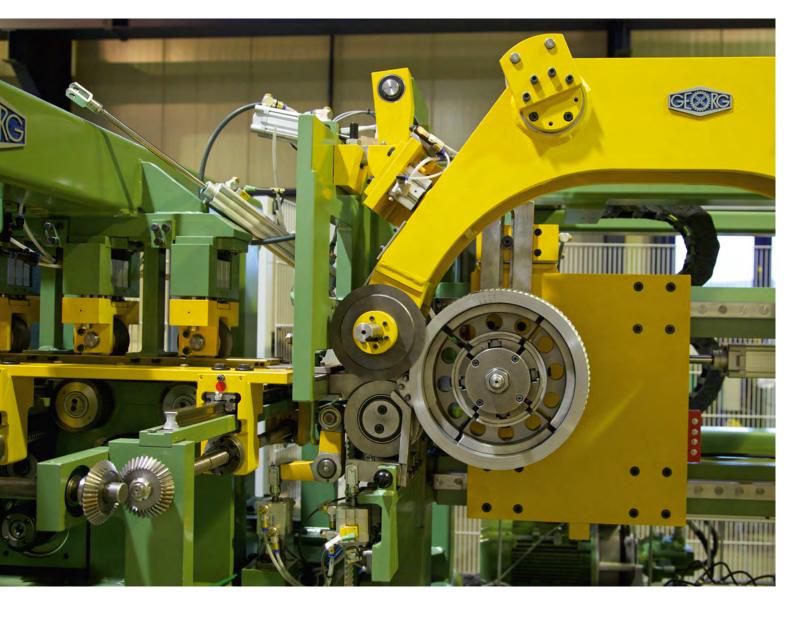

Wound core production line **GEORG precision**cut 300 wound

### More profit

- > The line can run full speed 24/7
- > Highest output of up to 15,000 tonnes per year
- > Low maintenance, high availability
- > Fully automatic start and finish of the coil

## **Better quality**

- > Careful processing of valuable strip material
- > Shear cuts without stopping the strip
- > Accurate winding process