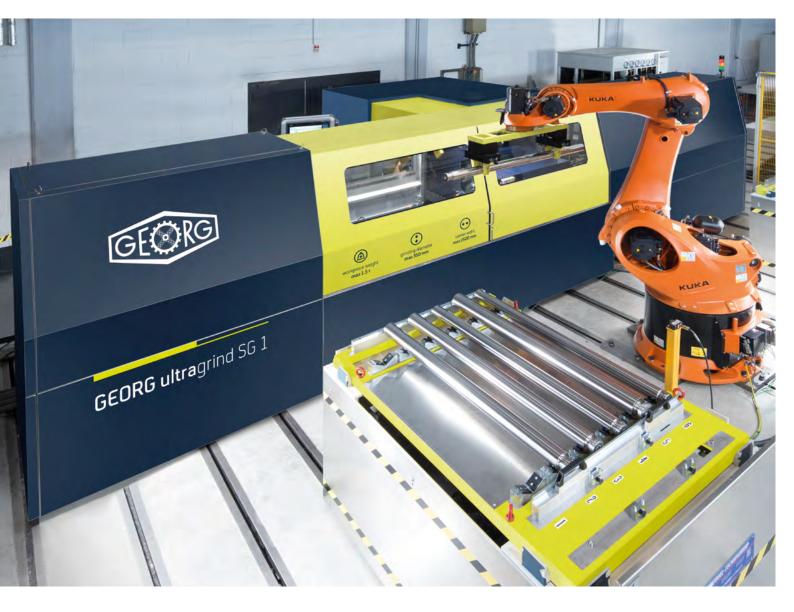

Roll grinding machines **GEORG ultra**grind SG 1

- > One bed, travelling workpiece
- > Complete enclosed machine
- > Siemens direct linear infeed motor
- > Automatic chuck
- > Fully automatic loading and unloading (robot/manipulator)
- > Behind the wheel dressing unit

- > Workpiece weight 0.1 – 1.5 tons
- > Grinding diameter 25 – 450 mm
- > Roll length 400 – 3.000 mm
- > Grinding wheel power 18 kW